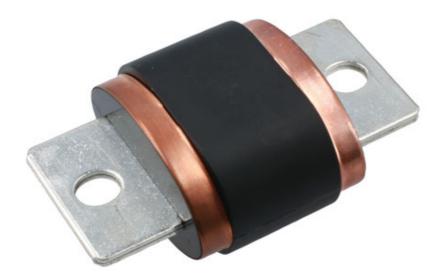

## EV/Hybrid Fuse 900A - 1pc

A single 900 Amp high voltage BEV, HEV & PHEV bolt in style fuse, rated to 500V DC. Fuses used in high voltage circuits must be securely mounted to prevent points of high resistance that in turn generate unwanted hot spots. This is why fuses for high voltage automotive applications (500V) are bolt in style. It is important that the correct torque is applied to the fixings bolt. Please ensure the fuse selected meets the requirement of the application and OEM torque setting are applied.

## **Additional Information**

- 900 Amp bolted tag fuse; 104mm L x 64mm x 38mm H.
- · Breaking Capacity: 20kA.
- High voltage HEV bolt in style fuse.
- Performance conforms to JASOD622; environmental conformance to ISO8820 JASO D622 & GB/T31465. CE & RoHS compliant.